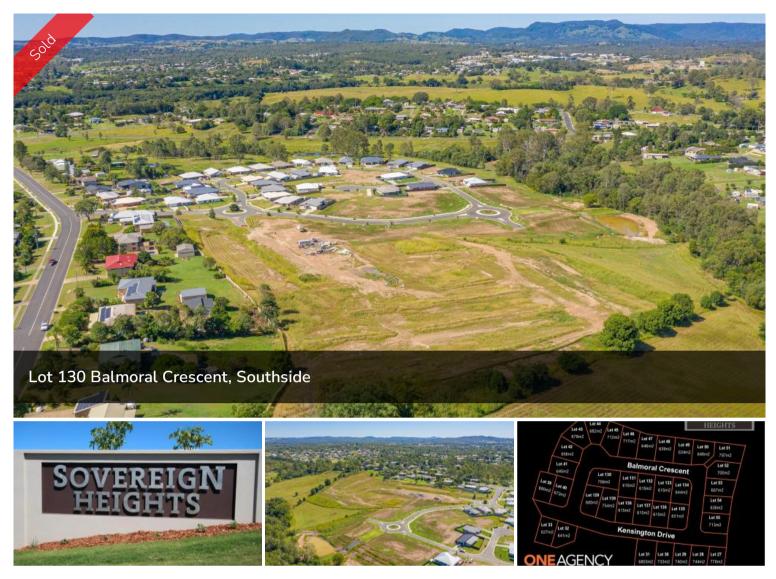

## LOT 130 IN STAGE 7 OF SOVEREIGN HEIGHTS

Stage 7 is here! Register your interest today for this popular estate as it is already selling quickly! An estate where you can combine contemporary living amongst a picturesque setting. Stages 3, 4 and 5 of this sought after estate has SOLD out. Lots vary in size from 615m2 to 778m2! With level blocks that are ready to go these sell quickly. No need to travel to enjoy established amenities as Southside has a mix of shopping, dining, medical facilities and schools. Only 5 minutes to Gympie's CBD or 45 minutes to Noosa, Rainbow Beach and more this ideally located suburb is the fresh start you have been dreaming of... there is no better place to create your very own home.

🗔 758 m2

PriceSOLD for \$170,000Property TypeResidentialProperty ID213Land Area758 m2