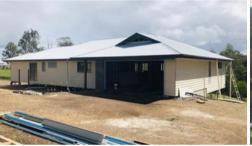

## BUILDER SAID HE CAN FINISH IN WEEKS FOR THE BUYER!

This purpose built brand new (silver liveable – wheelchair friendly) house is situated on a beautiful 1.48 acres in the sought after suburb of Veteran approximately 12 km from Gympie. With rolling hills and a dam you will be hit with a feeling of peace as soon as you arrive. This brand new home contains 4 bedrooms and 2 bathrooms and is designed with convenience in mind. Get in quick as this home will be finished in autumn.