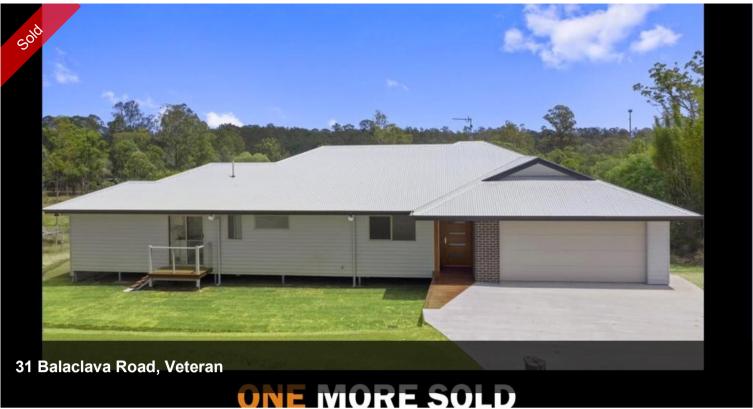

## BUILDER SAID HE CAN FINISH IN WEEKS FOR THE BUYER!

This purpose built brand new (silver liveable – wheelchair friendly) house is situated on a beautiful 1.48 acres in the sought after suburb of Veteran approximately 12 km from Gympie. With rolling hills and a dam you will be hit with a feeling of peace as soon as you arrive. This brand new home contains 4 bedrooms and 2 bathrooms and is designed with convenience in mind. Get in quick as this home will be finished in autumn.

**4** 2 **2** 2

Price SOLD for \$458,000

**Property Type** Residential

Property ID 21

Land Area 6,001 m2