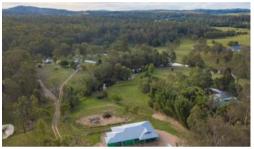

## BUILDER SAID HE CAN FINISH IN WEEKS FOR THE BUYER!

This purpose built brand new (silver liveable – wheelchair friendly) house is situated on a beautiful 1.48 acres in the sought after suburb of Veteran approximately 12 km from Gympie. With rolling hills and a dam you will be hit with a feeling of peace as soon as you arrive. This brand new home contains 4 bedrooms and 2 bathrooms and is designed with convenience in mind. Get in quick as this home will be finished in autumn.