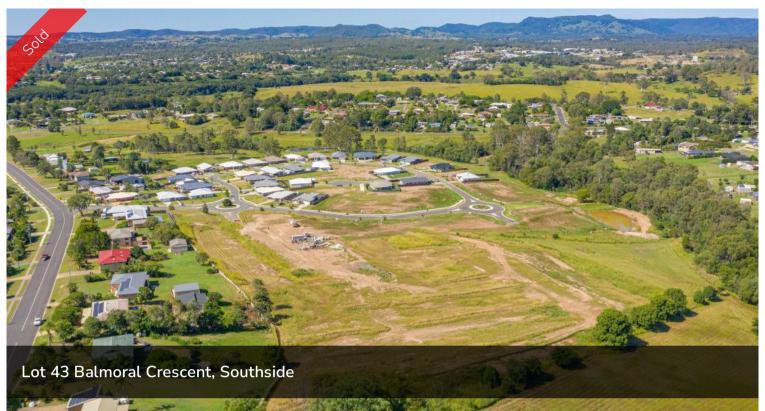

## LOT 43 IN STAGE 7 OF SOVEREIGN HEIGHTS

Stage 7 is here! Register your interest today for this popular estate as it is already selling quickly! An estate where you can combine contemporary living amongst a picturesque setting. Stages 3, 4 and 5 of this sought after estate has SOLD out. Lots vary in size from 615m2 to 778m2! With level blocks that are ready to go these sell quickly. No need to travel to enjoy established amenities as Southside has a mix of shopping, dining, medical facilities and schools. Only 5 minutes to Gympie's CBD or 45 minutes to Noosa, Rainbow Beach and more this ideally located suburb is the fresh start you have been dreaming of... there is no better place to create your very own home.

□ 679 m2

Price SOLD for \$170,000

Property TypeResidential

Property ID 202 Land Area 679 m2