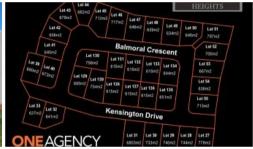

## LOT 43 IN STAGE 7 OF SOVEREIGN HEIGHTS

Stage 7 is here! Register your interest today for this popular estate as it is already selling quickly! An estate where you can combine contemporary living amongst a picturesque setting. Stages 3, 4 and 5 of this sought after estate has SOLD out. Lots vary in size from 615m2 to 778m2! With level blocks that are ready to go these sell quickly. No need to travel to enjoy established amenities as Southside has a mix of shopping, dining, medical facilities and schools. Only 5 minutes to Gympie's CBD or 45 minutes to Noosa, Rainbow Beach and more this ideally located suburb is the fresh start you have been dreaming of... there is no better place to create your very own home.

□ 679 m2

Price SOLD for \$170,000

Property TypeResidential

Property ID 202 Land Area 679 m2