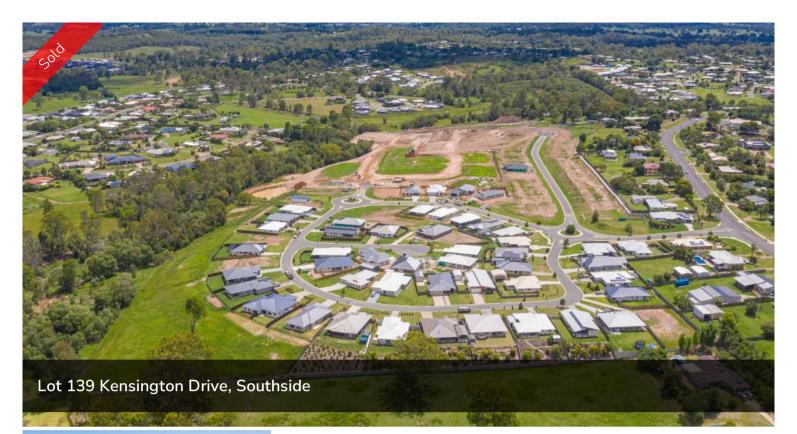

## LOT 139 IN STAGE 7 OF SOVEREIGN HEIGHTS

Stage 7 is here! Register your interest today for this popular estate as it is already selling quickly! An estate where you can combine contemporary living amongst a picturesque setting. Stages 3, 4 and 5 of this sought after estate has SOLD out. Lots vary in size from 615m2 to 778m2! With level blocks that are ready to go these sell quickly. No need to travel to enjoy established amenities as Southside has a mix of shopping, dining, medical facilities and schools. Only 5 minutes to Gympie's CBD or 45 minutes to Noosa, Rainbow Beach and more this ideally located suburb is the fresh start you have been dreaming of... there is no better place to create your very own home.

🗔 754 m2

PriceSOLD for \$167,500Property TypeResidentialProperty ID198Land Area754 m2