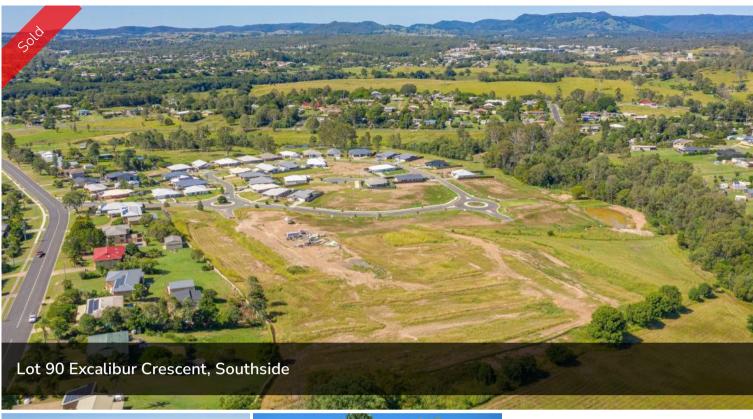

## SOVEREIGN HEIGHTS ESTATE, SOUTHSIDE

Stage 5 is here! Register your interest today for this popular estate as it is already selling quickly! An estate where you can combine contemporary living amongst a picturesque setting. Stage 3 and 4 of this sought after estate has SOLD out. Lots vary in size from 600m2 to 991m2! With level blocks that are ready to go these sell quickly. No need to travel to enjoy established amenities as Southside has a mix of shopping, dining, medical facilities and schools. Only 5 minutes to Gympie's CBD or 45 minutes to Noosa, Rainbow Beach and more this ideally located suburb is the fresh start you have been dreaming of... there is no better place to create your very own home.