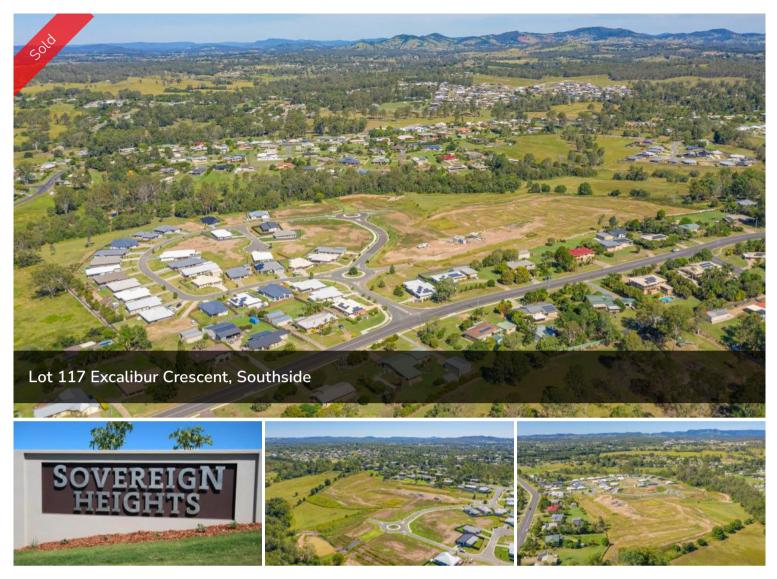

## SOVEREIGN HEIGHTS ESTATE, SOUTHSIDE

Stage 5 is here! Register your interest today for this popular estate as it is already selling quickly! An estate where you can combine contemporary living amongst a picturesque setting. Stage 3 and 4 of this sought after estate has SOLD out. Lots vary in size from 600m2 to 991m2! With level blocks that are ready to go these sell quickly. No need to travel to enjoy established amenities as Southside has a mix of shopping, dining, medical facilities and schools. Only 5 minutes to Gympie's CBD or 45 minutes to Noosa, Rainbow Beach and more this ideally located suburb is the fresh start you have been dreaming of... there is no better place to create your very own home.