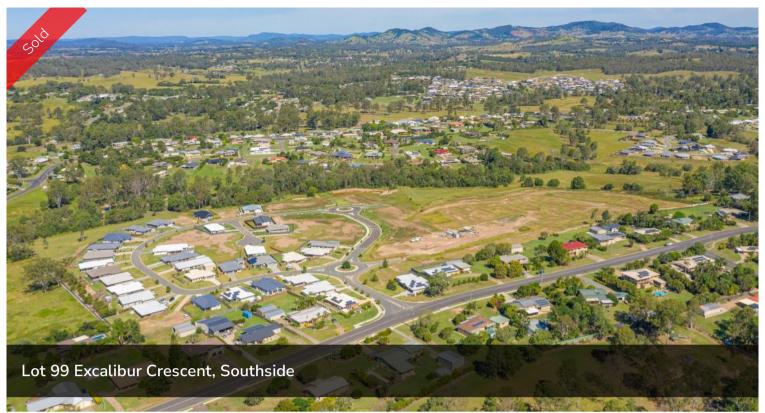

## SOVEREIGN HEIGHTS ESTATE, SOUTHSIDE

Stage 5 is here! Register your interest today for this popular estate as it is already selling quickly! An estate where you can combine contemporary living amongst a picturesque setting. Stage 3 and 4 of this sought after estate has SOLD out. Lots vary in size from 600m2 to 991m2! With level blocks that are ready to go these sell quickly. No need to travel to enjoy established amenities as Southside has a mix of shopping, dining, medical facilities and schools. Only 5 minutes to Gympie's CBD or 45 minutes to Noosa, Rainbow Beach and more this ideally located suburb is the fresh start you have been dreaming of... there is no better place to create your very own home.

□ 688 m2

**Price** SOLD for \$160,000

Property TypeResidential

Property ID 187 Land Area 688 m2