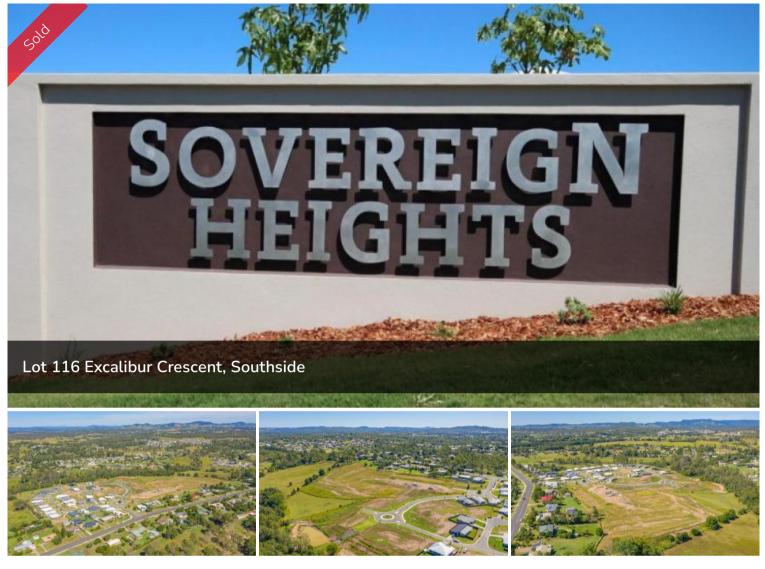

## SOVEREIGN HEIGHTS ESTATE, SOUTHSIDE

Stage 5 is here! Register your interest today for this popular estate as it is already selling quickly! An estate where you can combine contemporary living amongst a picturesque setting. Stage 3 and 4 of this sought after estate has SOLD out. Lots vary in size from 600m2 to 991m2! With level blocks that are ready to go these sell quickly. No need to travel to enjoy established amenities as Southside has a mix of shopping, dining, medical facilities and schools. Only 5 minutes to Gympie's CBD or 45 minutes to Noosa, Rainbow Beach and more this ideally located suburb is the fresh start you have been dreaming of... there is no better place to create your very own home.

🗔 622 m2

PriceSOLD for \$162,000Property TypeResidentialProperty ID186Land Area622 m2