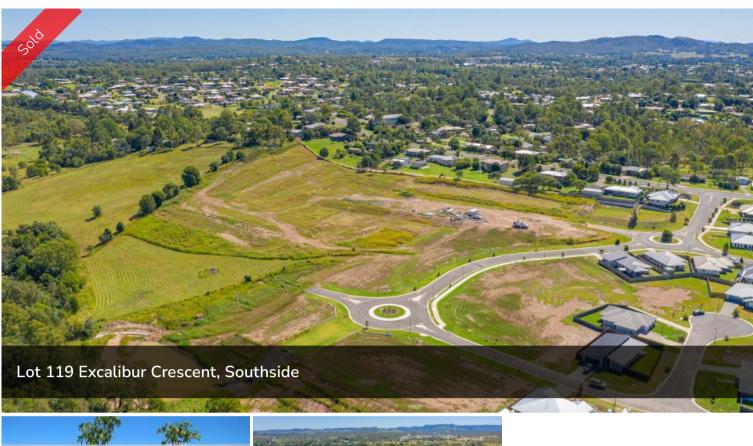

## SOVEREIGN HEIGHTS ESTATE, SOUTHSIDE

Stage 5 is here! Register your interest today for this popular estate as it is already selling quickly! An estate where you can combine contemporary living amongst a picturesque setting. Stage 3 and 4 of this sought after estate has SOLD out. Lots vary in size from 600m2 to 991m2! With level blocks that are ready to go these sell quickly. No need to travel to enjoy established amenities as Southside has a mix of shopping, dining, medical facilities and schools. Only 5 minutes to Gympie's CBD or 45 minutes to Noosa, Rainbow Beach and more this ideally located suburb is the fresh start you have been dreaming of... there is no better place to create your very own home.

## 🗔 600 m2

PriceSOLD for \$152,000Property TypeResidentialProperty ID182Land Area600 m2