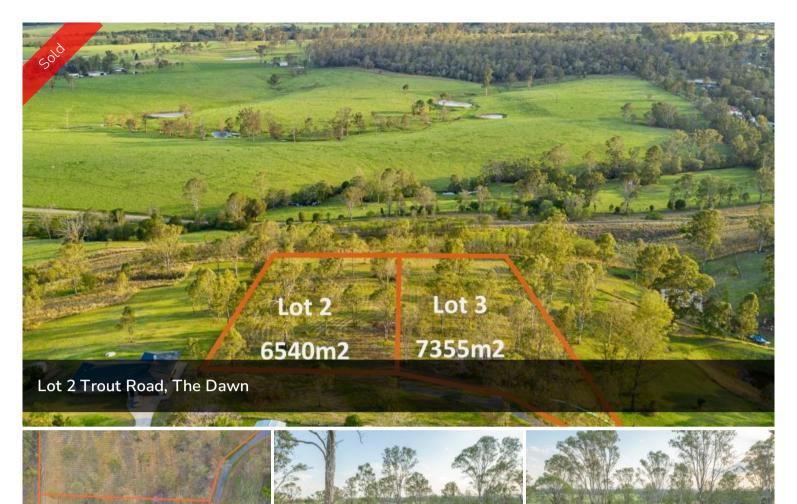

Lots 2 and 3 available!

Grab your builder! Located in the Dawn these rare acreage lots are ready to build on! Watch the rattler meander by while taking in the breathtaking views. Located in the sought after suburb of the The Dawn less than 10 minutes from Gympie these blocks will not last long so jump on board quickly and call Pete today!

Bitumen Road Frontage Amazing views Lot 2 is 6540m2 (1.6 acres) Lot 3 is 7355m2 (1.8 acres)

Don't miss out on the chance to become part of the fantastic and close-knit community. Get in touch and arrange an inspection with Pete today!