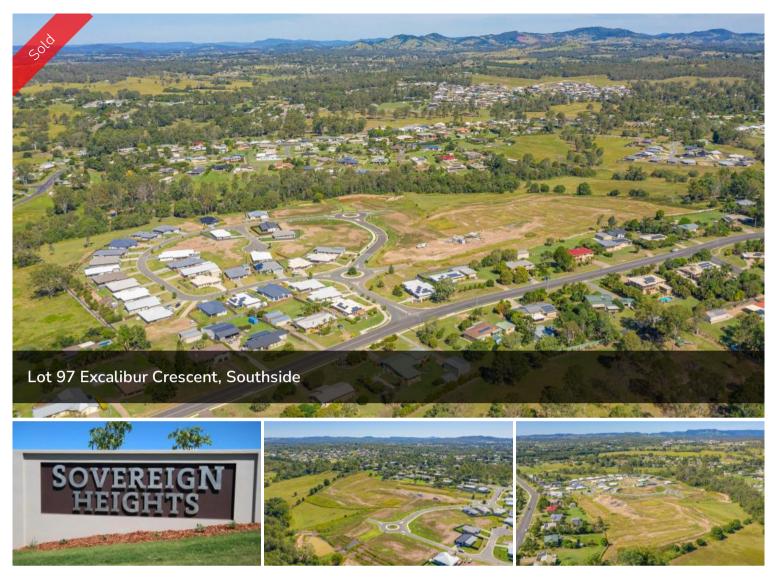

## SOVEREIGN HEIGHTS ESTATE, SOUTHSIDE

Stage 5 is here! Register your interest today for this popular estate as it is already selling quickly! An estate where you can combine contemporary living amongst a picturesque setting. Stage 3 and 4 of this sought after estate has SOLD out. Lots vary in size from 600m2 to 991m2! With level blocks that are ready to go these sell quickly. No need to travel to enjoy established amenities as Southside has a mix of shopping, dining, medical facilities and schools. Only 5 minutes to Gympie's CBD or 45 minutes to Noosa, Rainbow Beach and more this ideally located suburb is the fresh start you have been dreaming of... there is no better place to create your very own home.