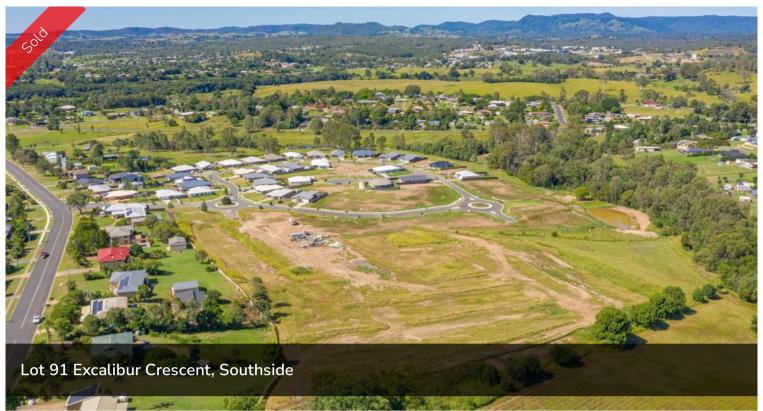

## SOVEREIGN HEIGHTS ESTATE, SOUTHSIDE

Stage 5 is here! Register your interest today for this popular estate as it is already selling quickly! An estate where you can combine contemporary living amongst a picturesque setting. Stage 3 and 4 of this sought after estate has SOLD out. Lots vary in size from 600m2 to 991m2! With level blocks that are ready to go these sell quickly. No need to travel to enjoy established amenities as Southside has a mix of shopping, dining, medical facilities and schools. Only 5 minutes to Gympie's CBD or 45 minutes to Noosa, Rainbow Beach and more this ideally located suburb is the fresh start you have been dreaming of... there is no better place to create your very own home.