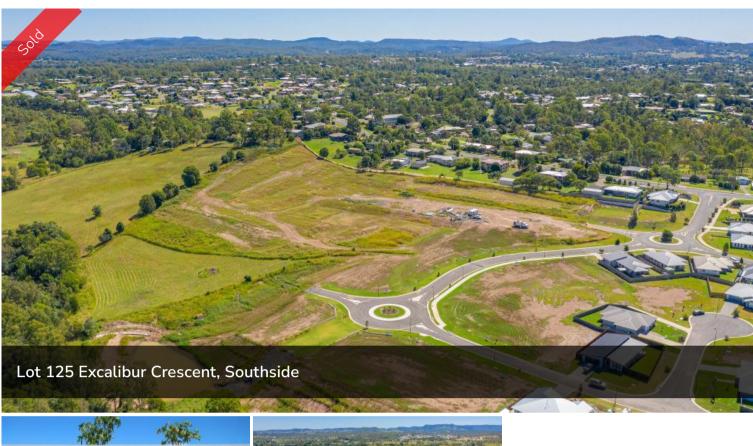

## SOVEREIGN HEIGHTS ESTATE, SOUTHSIDE

Stage 5 is here! Register your interest today for this popular estate as it is already selling quickly! An estate where you can combine contemporary living amongst a picturesque setting. Stage 3 and 4 of this sought after estate has SOLD out. Lots vary in size from 600m2 to 991m2! With level blocks that are ready to go these sell quickly. No need to travel to enjoy established amenities as Southside has a mix of shopping, dining, medical facilities and schools. Only 5 minutes to Gympie's CBD or 45 minutes to Noosa, Rainbow Beach and more this ideally located suburb is the fresh start you have been dreaming of... there is no better place to create your very own home.

## 🗔 603 m2

PriceSOLD for \$155,000Property TypeResidentialProperty ID166Land Area603 m2