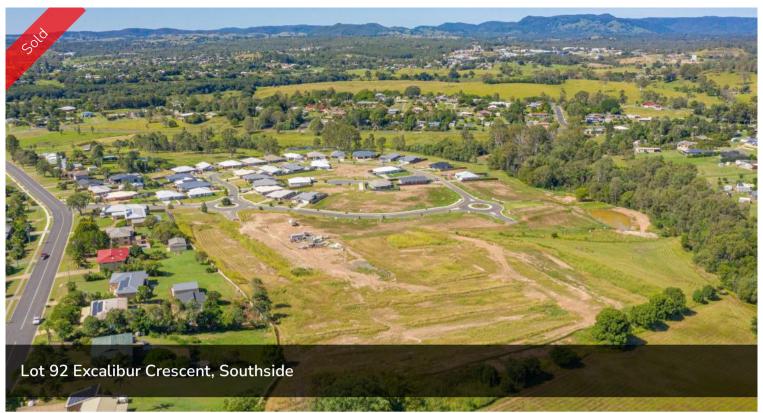

## SOVEREIGN HEIGHTS ESTATE, SOUTHSIDE

Stage 5 is here! Register your interest today for this popular estate as it is already selling quickly! An estate where you can combine contemporary living amongst a picturesque setting. Stage 3 and 4 of this sought after estate has SOLD out. Lots vary in size from 600m2 to 991m2! With level blocks that are ready to go these sell quickly. No need to travel to enjoy established amenities as Southside has a mix of shopping, dining, medical facilities and schools. Only 5 minutes to Gympie's CBD or 45 minutes to Noosa, Rainbow Beach and more this ideally located suburb is the fresh start you have been dreaming of... there is no better place to create your very own home.

□ 600 m2

Price SOLD for \$155,000

Property TypeResidential

Property ID 161 Land Area 600 m2