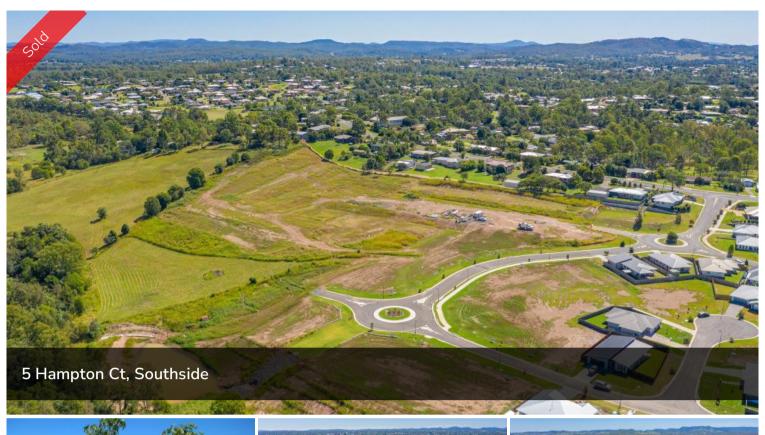

## SOVEREIGN HEIGHTS ESTATE, SOUTHSIDE

A popular estate where you can combine contemporary living amongst a picturesque setting. Stage 3 and 4 of this sought after estate are now available and selling quickly. No need to travel to enjoy established amenities as Southside has a mix of shopping, dining, medical facilities and schools. Only 5 minutes to Gympie's CBD or 45 minutes to Noosa, Rainbow Beach and more this ideally located suburb is the fresh start you have been dreaming of... there is no better place to create your very own home.

□ 809 m2

Price SOLD for \$150,000

Property TypeResidential

Property ID 153 Land Area 809 m2