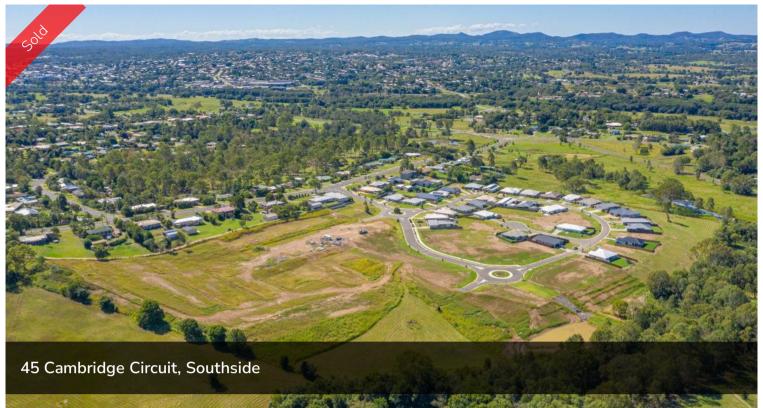

## SOVEREIGN HEIGHTS - SOUTHSIDE'S CONTEMPORARY LIFESTYLE ESTATE

A popular estate where you can combine contemporary living amoungst a picturesque setting. Stage 3 and 4 of this sought after estate are now available and selling quickly. No need to travel to enjoy established amenities as Southside has a mix of shopping, dining, medical facilities and schools. Only 5 minutes to Gympie's CBD or 45 minutes to Noosa, Rainbow Beach and more this ideally located suburb is the fresh start you have been dreaming of... there is no better place to create your very own home.

□ 1.62 ha

Price SOLD for \$180,000

Property TypeResidential

Property ID 152 Land Area 1.62 ha