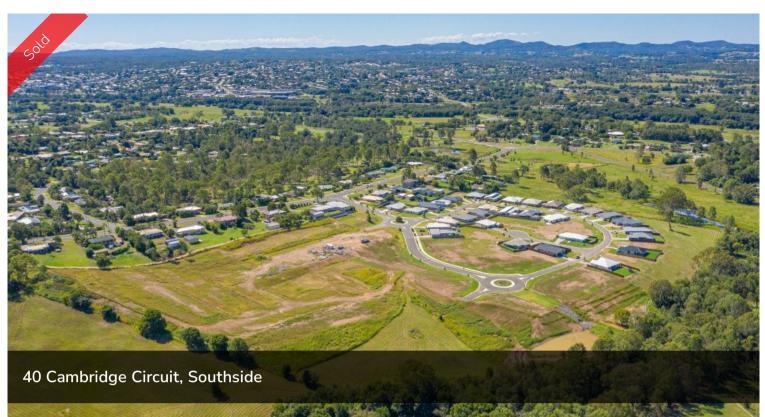

## SOVEREIGN HEIGHTS - SOUTHSIDE'S CONTEMPORARY LIFESTYLE ESTATE

A popular estate where you can combine contemporary living amoungst a picturesque setting. Stage 3 and 4 of this sought after estate are now available and selling quickly. No need to travel to enjoy established amenities as Southside has a mix of shopping, dining, medical facilities and schools. Only 5 minutes to Gympie's CBD or 45 minutes to Noosa, Rainbow Beach and more this ideally located suburb is the fresh start you have been dreaming of... there is no better place to create your very own home.

## 🗔 680 m2

PriceSOLD for \$145,000Property TypeResidentialProperty ID151Land Area680 m2