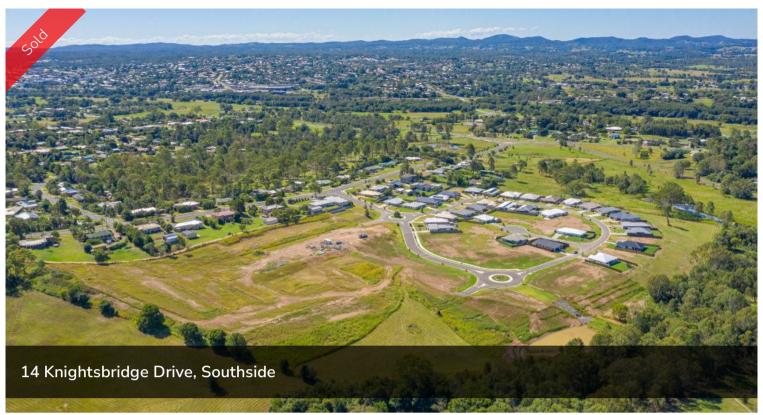

## SOVEREIGN HEIGHTS - SOUTHSIDE'S CONTEMPORARY LIFESTYLE ESTATE

A popular estate where you can combine contemporary living amoungst a picturesque setting. Stage 3 and 4 of this sought after estate are now available and selling quickly. No need to travel to enjoy established amenities as Southside has a mix of shopping, dining, medical facilities and schools. Only 5 minutes to Gympie's CBD or 45 minutes to Noosa, Rainbow Beach and more this ideally located suburb is the fresh start you have been dreaming of... there is no better place to create your very own home.

🗔 698 m2

Price SOLD for \$147,000

Property TypeResidential

Property ID 141 Land Area 698 m2