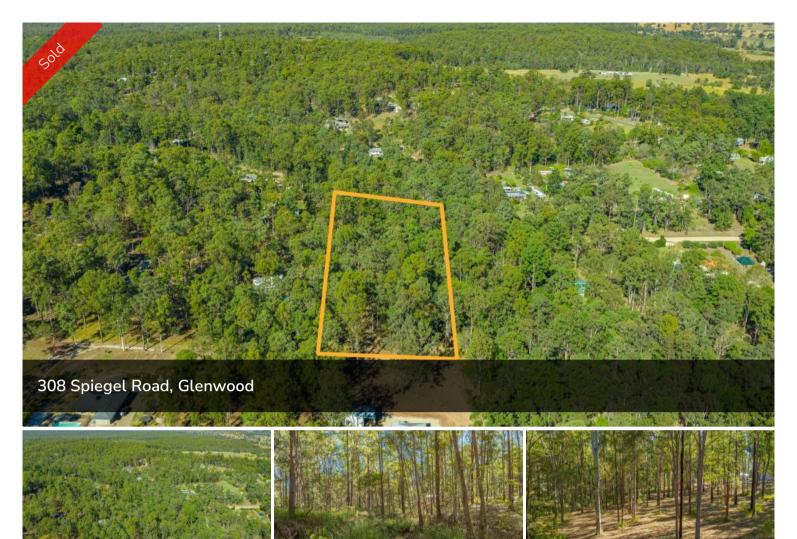

## **BLOCK READY TO GO!**

This block really is ready to go! This 5432m2 partially cleared pine tree block with power located in the town of Glenwood is the perfect opportunity to buy land and build your dream. Glenwood is a close-knit community located 30 minutes North of Gympie and 35 minutes from Maryborough. The town has holds local shops, school, petrol station, chemist and bus transport.

5,432 m<sup>2</sup>

Price SOLD for \$55,000

Property Type Residential

Property ID 124

Land Area 5,432 m2