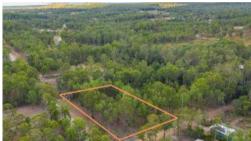

## SEMI CLEARED BLOCK, READY TO BUILD!

Yes, it's true. This block really is this cheap! This 5000m2 partially cleared pine tree block located in the town of Glenwood is the perfect opportunity to buy land and build your dream. Glenwood is a close-knit community located 30 minutes North of Gympie and 35 minutes from Maryborough. The town has holds local shops, school, petrol station, chemist and bus transport.

Natural partially cleared bushland

Gently sloping

Abundant wildlife

Corner block

Rural residential

Phone and electricity to block

Funding of the highway bypass around Gympie approved so the access to Glenwood from the southern areas will improve substantially. Don't miss out on the chance to become part of the fantastic and close-knit community. Get in touch and arrange an inspection with Pete today!