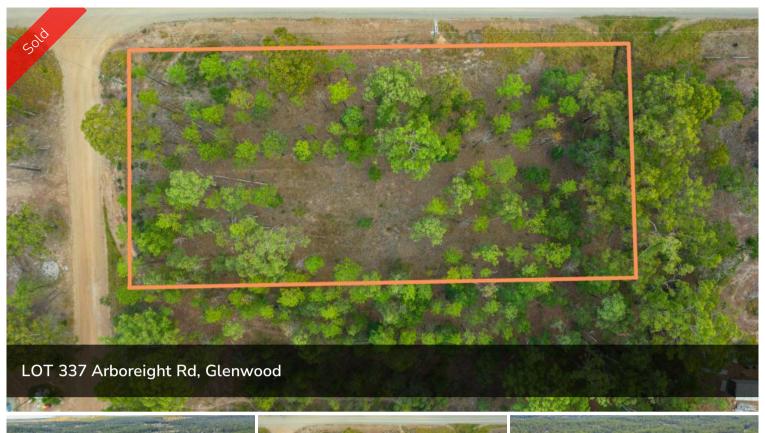

## SEMI CLEARED BLOCK, READY TO BUILD!

Yes, it's true. This block really is this cheap! This 5000m2 partially cleared pine tree block located in the town of Glenwood is the perfect opportunity to buy land and build your dream. Glenwood is a close-knit community located 30 minutes North of Gympie and 35 minutes from Maryborough. The town has holds local shops, school, petrol station, chemist and bus transport.

Natural partially cleared bushland

Gently sloping

Abundant wildlife

Corner block

Rural residential

Phone and electricity to block

Funding of the highway bypass around Gympie approved so the access to Glenwood from the southern areas will improve substantially. Don't miss out on the chance to become part of the fantastic and close-knit community. Get in touch and arrange an inspection with Pete today!